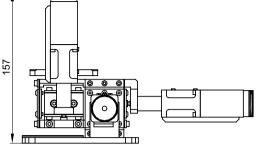

## SPECIFICATIONS

| Travel range in each XYZ direction | 2 mm                                          |
|------------------------------------|-----------------------------------------------|
| Resolution 1/8 step                | 0.2 µm                                        |
| Cross-Talk                         | 20 µm/mm                                      |
| Mechanical stability               | flexure design with<br>Stainless Steel Spring |
| Load capacity                      | 1.5 kg                                        |
| Type of actuator                   | 970-0065                                      |
| Cable                              | integrated, 1.2 m length                      |
| Motor connector                    | DB15(M)                                       |
| Weight                             | 1.6 kg                                        |