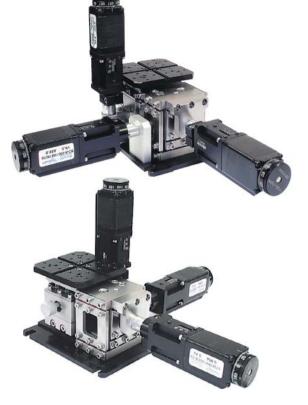

## MOTORIZED FIBER COUPLING STAGE

- Fiber coupling stage of flexure design
- Rotating platform on the top
- Compact block design
- Motorized Actuator 970-0065
- Long-term stability
- Smooth motion

Flexure stages 970-0070 are ideal for high precision device manipulation. This stage suits almost any micropositioning applications range, for example, from fiber launch systems for single-mode, multimode and polarization maintaining fibers as well as waveguide alignment, through to the manipulation of microstructures in bioscience. Fiber Coupling Stage of flexure compact block design with high-resolution motorized actuators ensures long-termed stability and good stiffness together with smooth motion without the severe limitations of sticking and friction. Fiber Coupling Flexure stages have a combination of overall size, travel, resolution, and low cost that makes them unique decision to meet the stringent requirements of photonics laboratory applications.