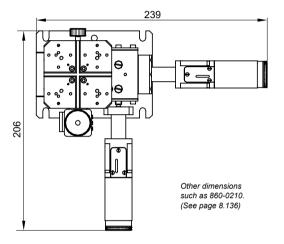

## SPECIFICATIONS

| Travel range in each XYZ direction | 2 mm                                          |
|------------------------------------|-----------------------------------------------|
| Resolution 1/8 step                | 0.2 µm                                        |
| Cross-Talk                         | 20 µm/mm                                      |
| Mechanical stability               | flexure design with<br>Stainless Steel Spring |
| Load capacity                      | 1.5 kg                                        |
| Type of actuator                   | 970-0065                                      |
| Cable                              | integrated, 1.2 m length                      |
| Motor connector                    | DB15(M)                                       |
| Weight                             | 1.6 kg                                        |