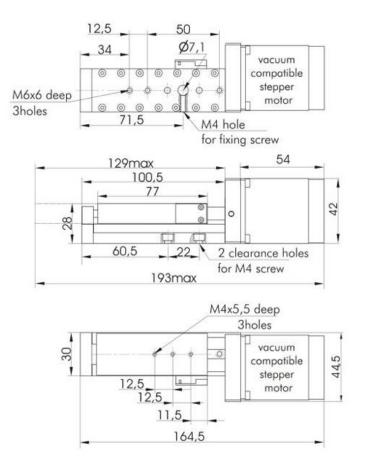

## **DRAWING OF 960-0050V**

## **SPECIFICATIONS**

| Travel range                             | 50 mm                  |  |
|------------------------------------------|------------------------|--|
| Lead screw pitch                         | 0.25 mm                |  |
| Resolution                               | 0.029 µm               |  |
| Minimal incremental motion               | 0.1 µm                 |  |
| Bi-directional Repeatability             | 0.4 µm                 |  |
| Max. speed                               | 0.5 mm/s               |  |
| Load capacity:<br>Horizontal<br>Vertical | 5 kg<br>1 kg           |  |
| Cable                                    | integrated, 2 m length |  |
| Motor connector                          | HDB15(M)               |  |
| DC Motor                                 | DCE1841                |  |