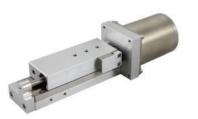

## VACUUM COMPATIBLE MOTORIZED LINEAR STAGE

961-0050V Narrow Motorized Translation Stage is equiped with 10-6 Torr vacuum compatible motor, all mechanical parts are lubricated with high vacuum compatible grease. Aluminium parts are not anodized.