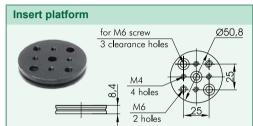

The platform has an array of M6 holes spaced by 25 mm. The base has six M6 and two Ø6.5 holes.

Material: black anodized aluminium.