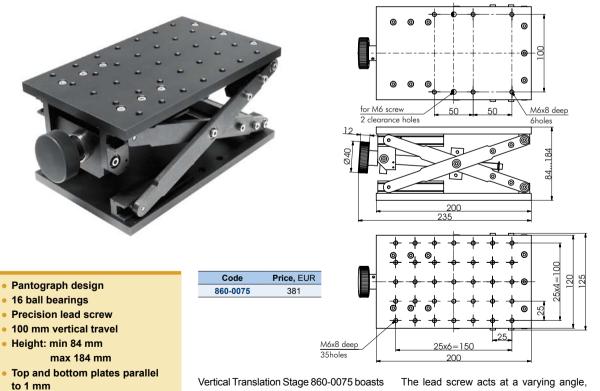

## 860-0075

Load capacity 7 kg

Weight 2.72 kg

## VERTICAL TRANSLATION STAGE

Vertical Translation Stage 860-0075 boasts our unique design. Being very compact, it provides smooth and stable adjustment of height. It has a large travel range, and it supports large loads. While moving the platform stays parallel to the base. The lead screw acts at a varying angle, so the resolution of the stage varies with position.

The platform has an array of M6 holes spaced by 25 mm. The base has six M6 and two Ø6.5 holes.

Material: black anodized aluminium.