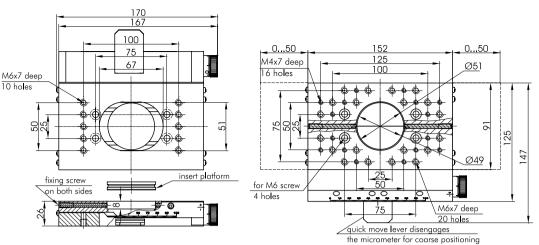

The platform has an array of M6 holes spaced by 25 mm. The base has six M6 and two Ø6.5 holes.

Material: black anodized aluminium.