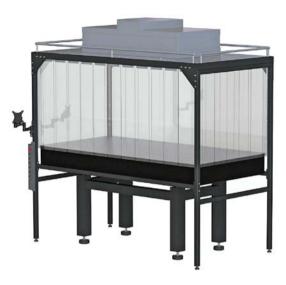

## LAMINAR TABLETOP WORKSTATION

- Extremely quiet fan <50 dBA</p>
- Odorless plastic curtains
- HEPA air filter

Laminar Flow Workstation 750 is designed to provide a clean environment in any laboratory or workshop. Our filtering unit 750 consists of a HEPA air filter and a steel frame complete with odorless plastic curtains. The vertical aligned flow of filtered air ensures that clean air flows uniformly over the workstation, keeping your samples, or optics in a clean managed environment. In a laser optics manufacturing, a laser repair or research environment, cleanliness of optical surfaces is imperative. The millions of particles present in most laboratories can fall onto optical surfaces, or they can be carried to optical surfaces by the energy in a laser beam. Once on the surface the lasing beam will burn the particles onto the coating, causing attenuation of the intra cavity energy. In addition the burnt particle will absorb more energy and cause localized heating on the surface of the optic. The localized heating can cause thermal lensing and damage to the optical coating. When adding the 750 Filtering Unit to your optical table you remove the particles and therefore the potential damage to your optics.