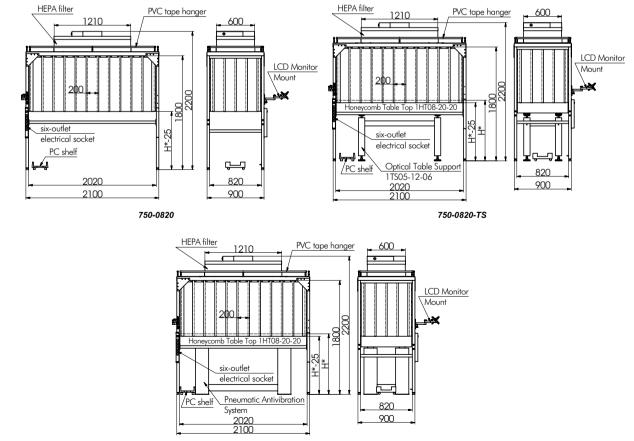

## ORDERING INFORMATION

As an example model – 750-0820-TS combines the proven 720-0820 ( $800 \times 2000 \times 200$  mm) honeycomb tabletop, the sturdy 766-0512-AR table support and the air filter unit complete with curtains. For greater stability and performance we suggest ordering a workstation with vibration isolation system (750-0820-VIS) instead of static rigid supports (750-0820-TS).

| Code         | Descriptio                                               | n                                                                                                                                           |
|--------------|----------------------------------------------------------|---------------------------------------------------------------------------------------------------------------------------------------------|
| 750-0820     | Laminar Flow Workstation                                 |                                                                                                                                             |
|              |                                                          | Air filter unit complete with curtains, for tabletop sized 800x2000 mm.<br>Does not include tabletop or its legs.                           |
| 750-0820-TS  | Laminar Flow Workstation with rigid Table Supports       |                                                                                                                                             |
|              | Includes:                                                | Tabletop 720-0820 (800 x 2000 x 200 mm)<br>Rigid table support 766-0512-AR<br>750-0820 air filter unit complete with curtains               |
| 750-0820-VIS | Laminar Flow Workstation with Vibration Isolation System |                                                                                                                                             |
|              | Includes:                                                | Tabletop 720-0820 (800 x 2000 x 200 mm)<br>Pneumatic vibration isolation system 742-7004<br>750-0820 air filter unit complete with curtains |