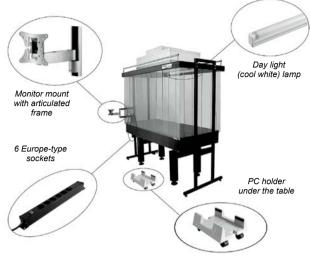

## LAMINAR TABLETOP WORKSTATION

- Extremely quiet fan <50 dBA</p>
- Odorless plastic curtains
- HEPA air filter

Laminar Flow Workstation 750 is designed to provide a clean environment in any laboratory or workshop. Our filtering unit 750 consists of a HEPA air filter and a steel frame complete with odorless plastic curtains. The vertical aligned flow of filtered air ensures that clean air flows uniformly over the workstation, keeping your samples, or optics in a clean managed environment. In a laser optics manufacturing, a laser repair or research environment, cleanliness of optical surfaces is imperative. The millions of particles present in most laboratories can fall onto optical surfaces, or they can be carried to optical surfaces by the energy in a laser beam. Once on the surface the lasing beam will burn the particles onto the coating, causing attenuation of the intra cavity energy. In addition the burnt particle will absorb more energy and cause localized heating on the surface of the optic. The localized heating can cause thermal lensing and damage to the optical coating. When adding the 750 Filtering Unit to your optical table you remove the particles and therefore the potential damage to your optics.

## FILTER SPECIFICATION

- Low sound, low watts, low profile, and low operating costs.
- Three speed switch features low, medium, and high settings; standard on all 2 ft × 4 ft (600 mm × 1210 mm) and 2 ft × 3.5 ft (600 mm × 1057 mm) units.
- Solid-state speed control standard on 2 ft × 2 ft (600 mm × 600 mm) and 2 ft × 3 ft (600 mm × 905 mm) units.
- Forward-inclined centrifugal-type fan.
- High Efficiency Particulate Air (HEPA) UL 900
  Filter: 99.99 % efficient @ 0.3 micron.
- Extremely quiet <50 dBA.
- Snap-in pre filter allows for easy replacement and maintenance.
- Mill finished aluminum exterior.
- Tested to IEST recommended RPC standards.
- UL listed (120 V, 240 V, 277 V) with standard UL 900 filter.